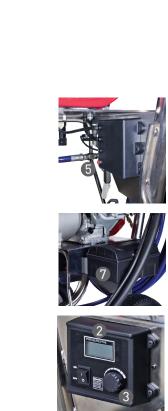

#### Features -

- 1. Totally enclosed, fan-cooled, DC motor for high torque and long life.
- 2. Built-in toolbox for holding extra tips and filters.
- 3. High performance piston pump with long-life packings.
- 4. Quick-response electronic pressure control with LCD screen. (choose BAR or PSI)
- 5. Drip Cup for mess-free placement of suction tube.
- 6. Pump Filter.
- 7. Flexible Suction Hose.

#### \* High-Pressure Hose not included. Standard/ Optional Accessories See p. 147

| Model                           | PM021LF                                | PM025LF              |
|---------------------------------|----------------------------------------|----------------------|
| Motor Type                      | DC Motor (TEFC)                        |                      |
| Power Input                     | 1000 W                                 | 1300 W               |
| Power Output                    | 0.68 kW (0.9 HP)                       | 0.88 kW (1.2 HP)     |
| Voltage, Frequency              | 220-240 V~ 50-60 Hz or 110-120 V~ 50-6 | 0 Hz                 |
| Max Tip Size                    | 0.021"                                 | 0.025"               |
| Max Flow                        | 2.1 l/min (0.55 gpm)                   | 2.7 l/min (0.71 gpm) |
| Max Pressure                    | 207 bar (3,000 psi)                    |                      |
| Control                         | Digital                                |                      |
| Overload Protection             | With                                   |                      |
| Dimensions (LxWxH)              | 420 x 300 x 550 mm                     |                      |
| Weight                          | 23.4 kg (51.6 lb)                      | 23.5 kg (51.8 lb)    |
| Characteristics / Certification | 0 74 C E CB 🕻                          |                      |

#### Features -

- 1. Totally enclosed, fan cooled, DC motor for high torque and long life.
- 2. Quick-response electronic pressure control with LCD screen. (BAR or PSI)
- 3. High performance piston pump with long-life packings.
- 4. Built-in Toolbox for holding extra tips and filters.
- 5. Hooks for convenient hose storage.
- 6. Gear-driven Pump.
- 7. Pump Filter.
- 8. Retractable handle.