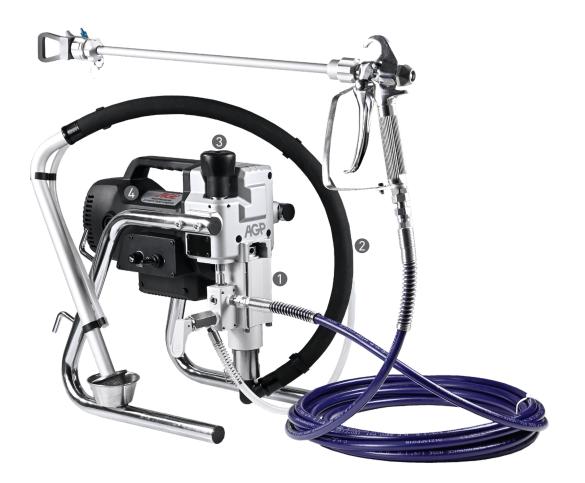

### **EC021 PISTON PUMP AIRLESS PAINT SPRAYER**

The light, compact airless sprayer with mechanical pressure control for up to 0.021" tips for a wide range of paint types.

#### Features -

- 1. DC motor for high torque.
- 2. Mechanical Pressure Control System.
- 3. High performance piston pump with long life packings.
- 4. Drip Cup for mess-free placement of suction tube.
- 5. Flexible Suction Hose.

\* High-Pressure Hose not included. Standard/ Optional Accessories See p. 147

| Model                           | EC021                                      |
|---------------------------------|--------------------------------------------|
| Motor Type                      | DC Motor, Fan-Cooled                       |
| Power Input                     | 700 W                                      |
| Power Output                    | 0.46 kW (0.57 HP)                          |
| Voltage, Frequency              | 220-240 V~ 50-60 Hz or 110-120 V~ 50-60 Hz |
| Max Tip Size                    | 0.021"                                     |
| Max Flow                        | 1.9 l/min (0.50 gpm)                       |
| Max Pressure                    | 207 bar (3,000 psi)                        |
| Dimensions (LxWxH)              | 360 x 250 x 400 mm                         |
| Weight                          | 11.0 kg (24.3 lb)                          |
| Characteristics / Certification | CECB                                       |