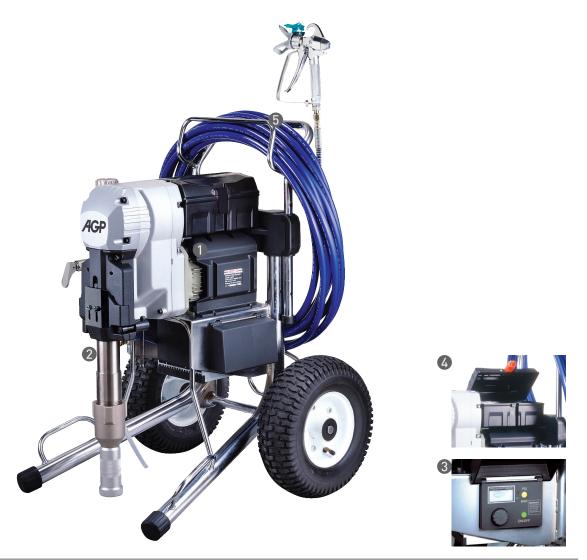

### **EC021 PISTON PUMP AIRLESS PAINT SPRAYER**

The light, compact airless sprayer with mechanical pressure control for up to 0.021" tips for a wide range of paint types.

#### Features -

- 1. DC motor for high torque.
- 2. Mechanical Pressure Control System.
- 3. High performance piston pump with long life packings.
- 4. Drip Cup for mess-free placement of suction tube.
- 5. Flexible Suction Hose.