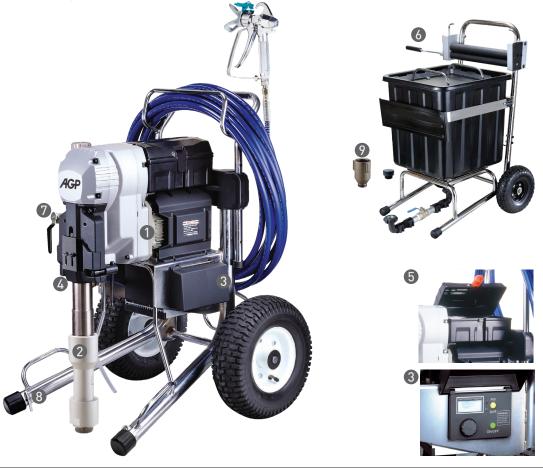

### PM031 PISTON PUMP AIRLESS PAINT SPRAYERS

Heavy-duty airless sprayer with brushless motor and digital electronic pressure control for up to 0.031" tips. Multiple gun capability.

#### Features-

- 1. Powerful Brushless Motor.
- 2. High performance piston pump with long-life packings.
- 3. Quick-response electronic pressure control with LCD screen. (BAR or PSI)
- 4. Built-in Toolbox for holding extra tips and filters.
- 5. Hooks for convenient hose storage.