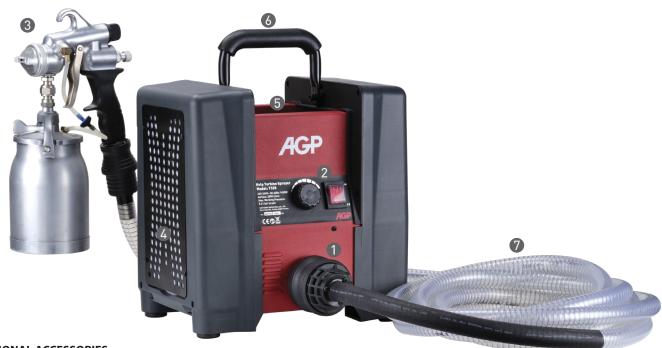

### T328 HVLP TURBINE PAINT SPRAYER

High Volume, Low Pressure 3-stage turbine with up to 2800 l/min air flow rate for fine finish applications.

#### Features -

- 1. 3-Stage turbine with high output motor.
- 2. Infinitely variable speed control for fine-tuning airflow.
- 3. Non-bleeder HVLP Gun.
- 4. Easy access filter compartment.
- 5. Convenient storage space.
- 6. Carry handle at the balance point of the machine.
- 7. Air hose with quick-release couplings on both ends.

#### Standard/Optional Accessories See p. 149

| Model                           | T328                                       |
|---------------------------------|--------------------------------------------|
| Power Input                     | 1400 W                                     |
| Voltage, Frequency              | 220-240 V~ 50-60 Hz or 110-120 V~ 50-60 Hz |
| Turbine                         | 3 Stage                                    |
| Airflow                         | 2800 l/min                                 |
| Max. Working Pressure           | 0.41 bar (6 psi)                           |
| Soft Start                      | With                                       |
| Dimensions (LxWxH)              | 325 x 250 x 325 mm                         |
| Weight                          | 8.5 kg (18.7 lb)                           |
| Characteristics / Certification | $\mathbb{D}$                               |