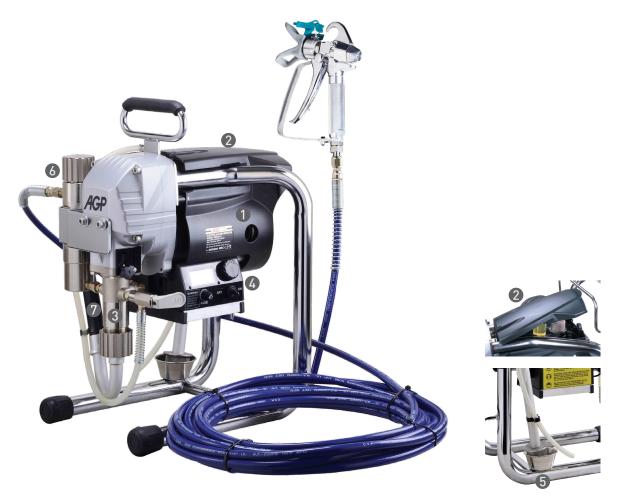

### PM021, PM025 PISTON PUMP AIRLESS PAINT SPRAYERS

High frame airless sprayers with digital electronic pressure control.

#### Features -

- 1. Totally enclosed, fan cooled, DC motor for high torque and long life.
- 2. Quick-response electronic pressure control with LCD screen. (BAR or PSI)
- 3. High performance piston pump with long-life packings.
- 4. Built-in Toolbox for holding extra tips and filters.
- 5. Hooks for convenient hose storage.
- 6. Gear-driven Pump.
- 7. Pump Filter.
- 8. Retractable handle.

#### \* High-Pressure Hose not included. Standard/ Optional Accessories See p. 147

| Model                           | PM021                                      | PM025                |
|---------------------------------|--------------------------------------------|----------------------|
| Motor Type                      | DC Motor (TEFC)                            |                      |
| Power Input                     | 1000 W                                     | 1300 W               |
| Power Output                    | 0.68 kW (0.9 HP)                           | 0.88 kW (1.2 HP)     |
| Voltage, Frequency              | 220-240 V~ 50-60 Hz or 110-120 V~ 50-60 Hz |                      |
| Max Tip Size                    | 0.021"                                     | 0.025"               |
| Max Flow                        | 2.1 l/min (0.55 gpm)                       | 2.7 l/min (0.71 gpm) |
| Max Pressure                    | 207 bar (3,000 psi)                        |                      |
| Control                         | Digital                                    |                      |
| Overload Protection             | With                                       |                      |
| Dimensions (LxWxH)              | 515 x 530 x 795 mm                         |                      |
| Weight                          | 33 kg (72.6 lb)                            | 33 kg (72.6 lb)      |
| Characteristics / Certification | 0 74 CECB                                  |                      |