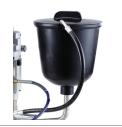

4G

6.2L Hopper Kit

### **EC021 Piston Pump Airless Paint Sprayer**

|   | Standard Accessories                    |                     |                  |
|---|-----------------------------------------|---------------------|------------------|
|   | Tommy Bar                               |                     |                  |
|   | Flexible Suction Hose                   |                     |                  |
|   | Throat Seal Oil (100 ml Squeeze Bottle) |                     |                  |
|   | Optional Accessories                    | Part Number         |                  |
|   | Pump Filter Set                         | See p. 149          | 1 cel            |
|   | Replacement Pump Filter Screen          |                     | D Pressure Gauge |
|   | Gun - (Not incl. Tip Guard or Tip)      | See p. 149          |                  |
| E | 6.2L Hopper Kit                         | 0299-0097-00000-002 |                  |
|   | Pressure Gauge                          | 0299-0181-00000-001 |                  |