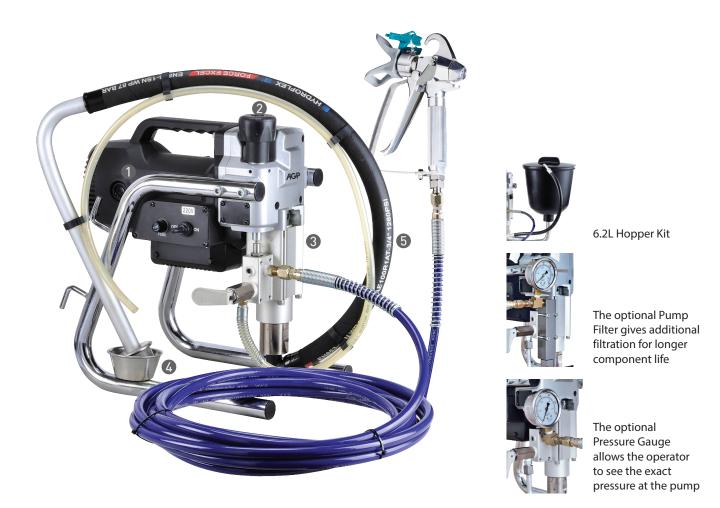

### **PM021LF & PM025LF PISTON PUMP AIRLESS PAINT SPRAYERS**

Low frame airless sprayers with digital electronic pressure control for a wide range of paint types. PM021LF: 0.021" tips / PM025LF: 0.025" tips.

#### Features -

- 1. Totally enclosed, fan-cooled, DC motor for high torque and long life.
- 2. Built-in toolbox for holding extra tips and filters.
- 3. High performance piston pump with long-life packings.
- 4. Quick-response electronic pressure control with LCD screen. (choose BAR or PSI)
- 5. Drip Cup for mess-free placement of suction tube.
- 6. Pump Filter.
- 7. Flexible Suction Hose.

#### \* High-Pressure Hose not included. Standard/ Optional Accessories See p. 147

| Model                           | PM021LF                                | PM025LF              |
|---------------------------------|----------------------------------------|----------------------|
| Motor Type                      | DC Motor (TEFC)                        |                      |
| Power Input                     | 1000 W                                 | 1300 W               |
| Power Output                    | 0.68 kW (0.9 HP)                       | 0.88 kW (1.2 HP)     |
| Voltage, Frequency              | 220-240 V~ 50-60 Hz or 110-120 V~ 50-6 | 0 Hz                 |
| Max Tip Size                    | 0.021"                                 | 0.025"               |
| Max Flow                        | 2.1 l/min (0.55 gpm)                   | 2.7 l/min (0.71 gpm) |
| Max Pressure                    | 207 bar (3,000 psi)                    |                      |
| Control                         | Digital                                |                      |
| Overload Protection             | With                                   |                      |
| Dimensions (LxWxH)              | 420 x 300 x 550 mm                     |                      |
| Weight                          | 23.4 kg (51.6 lb)                      | 23.5 kg (51.8 lb)    |
| Characteristics / Certification | 0 74 C E CB 🕻                          |                      |