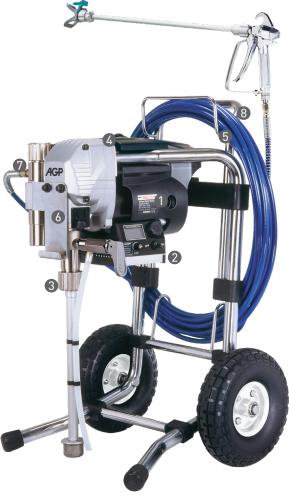

### PE048 ENGINE AIRLESS PAINT SPRAYERS

Heavy-duty airless sprayer with petrol (gasoline) engine and digital electronic pressure control for up to 0.048" tips. Multiple gun capability. Excellent for heavy materials and long hose runs.

- 1. 6.5 HP Honda Engine for independent operation and plentiful power.
- 2. Electronic Pressure Control with LCD display for Pressure, Working Hours, and Diagnostic Messages.
- 3. Control System includes Auto Stop Function when paint is used up.
- 4. High-Durability Electromechanical Clutch.
- 5. Hours Display Button. (on back of control box)
- 6. High performance piston pump with long-life packings.
- 7. Built-In Tool Box for holding, tools, extra tips, and filter.

#### \* High-Pressure Hose not included.

- 8. Quick-Release Pump for easy maintenance.
- 9. Large pneumatic wheels and sturdy frame.
- 10. Flexible Suction Hose.

#### Standard/ Optional Accessories See p. 148

| Model                  | PE048                                      |                        |        |  |
|------------------------|--------------------------------------------|------------------------|--------|--|
| Engine Type            | Honda GX200, Four Stroke Petrol (Gasoline) |                        |        |  |
| Power Rating           | 6.5 HP                                     |                        |        |  |
| Max. Tip Size (1 Gun)  | 0.048"                                     | Max. Tip Size (3 Guns) | 0.027" |  |
| Max. Tip Size (2 Guns) | 0.035"                                     | Max. Tip Size (4 Guns) | 0.023" |  |
| Minimum Tip Size       | 0.023"                                     |                        |        |  |
| Max Flow               | 8.3 l/min (2.2 gpm)                        |                        |        |  |
| Max Pressure           | 227 bar (3,300 psi)                        |                        |        |  |
| Pressure Control       | Digital                                    |                        |        |  |
| Max. Hose Length       | 100 m ( 300' )                             |                        |        |  |
| Dimensions (LxWxH)     | 670 x 580 x 810 mm                         |                        |        |  |
| Weight                 | 74.5 kg (164.2 lb)                         |                        |        |  |
|                        |                                            |                        |        |  |