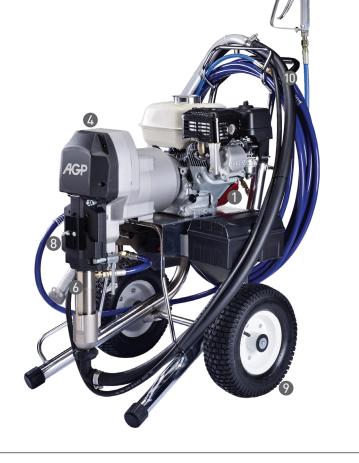

### PE048 ENGINE AIRLESS PAINT SPRAYERS

Heavy-duty airless sprayer with petrol (gasoline) engine and digital electronic pressure control for up to 0.048" tips. Multiple gun capability. Excellent for heavy materials and long hose runs.

- 1. 6.5 HP Honda Engine for independent operation and plentiful power.
- 2. Electronic Pressure Control with LCD display for Pressure, Working Hours, and Diagnostic Messages.
- 3. Control System includes Auto Stop Function when paint is used up.
- 4. High-Durability Electromechanical Clutch.
- 5. Hours Display Button. (on back of control box)
- 6. High performance piston pump with long-life packings.
- 7. Built-In Tool Box for holding, tools, extra tips, and filter.

#### \* High-Pressure Hose not included.

- 8. Quick-Release Pump for easy maintenance.
- 9. Large pneumatic wheels and sturdy frame.
- 10. Flexible Suction Hose.

#### Standard/ Optional Accessories See p. 148

| Model                  | PE048                                      |                        |        |  |
|------------------------|--------------------------------------------|------------------------|--------|--|
| Engine Type            | Honda GX200, Four Stroke Petrol (Gasoline) |                        |        |  |
| Power Rating           | 6.5 HP                                     |                        |        |  |
| Max. Tip Size (1 Gun)  | 0.048"                                     | Max. Tip Size (3 Guns) | 0.027" |  |
| Max. Tip Size (2 Guns) | 0.035"                                     | Max. Tip Size (4 Guns) | 0.023" |  |
| Minimum Tip Size       | 0.023"                                     |                        |        |  |
| Max Flow               | 8.3 l/min (2.2 gpm)                        |                        |        |  |
| Max Pressure           | 227 bar (3,300 psi)                        |                        |        |  |
| Pressure Control       | Digital                                    |                        |        |  |
| Max. Hose Length       | 100 m ( 300' )                             |                        |        |  |
| Dimensions (LxWxH)     | 670 x 580 x 810 mm                         |                        |        |  |
| Weight                 | 74.5 kg (164.2 lb)                         |                        |        |  |
|                        |                                            |                        |        |  |